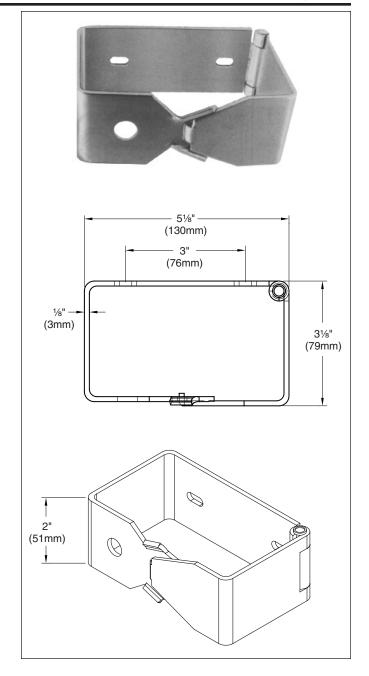

# **Product Materials**

**UNIT:** 1/8" thick epoxy-coated aluminum. One-piece construction with hinged arm and snap lock concealed by tissue roll. No removable parts.

### **Capacity**

One standard core toilet tissue roll through 4½" in diameter.

# **Guide Specification**

Surface-mounted toilet tissue dispenser shall be 1/8" thick anodized aluminum and hold one standard core toilet tissue roll.

Overall dimensions: 51/8"W x 2"H x 31/8"D.